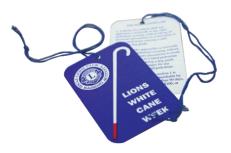

# **String Tags**

Blue tag with cane on front. White Cane Law printed on back.

\$60.00/1000